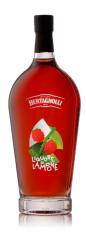

# Lampone (24% Vol. - 0.70 Lt) E

The raspberry, the protagonist of this recipe, gives the liqueur a distinct freshness and a sweet softness that make it harmonious and unique.

## **PRODUCT**

Article Code: LC070Ll03E

Article Description: Lampone (24% Vol. - 0.70 Lt) E

F.to/Cap: 0.70 lt Alchool: 24 % Vol. Case: No Box

#### **FEATURES**

Color: coppery red Perfume: sharp, fruity Taste: soft, intense